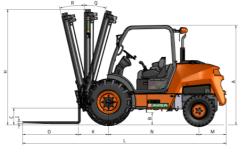

## DIMENSIONS

|                    |                      | н                             |                              |                   |                                      |                                           |
|--------------------|----------------------|-------------------------------|------------------------------|-------------------|--------------------------------------|-------------------------------------------|
| TYPE OF MAST       | Maximum<br>lift (ft) | Retracted mast<br>height (in) | Extended mast<br>height (in) | Free lift<br>(in) | Load at maximum heigh<br>Narrow axle | t @ 24" (Ib) All-terrain use<br>Wide axle |
| Duplex mast (Std.) | 10.83                | 105.1                         | 179.9                        | 4.7               | 7,000                                | -                                         |
| Triplex mast       | 12.14                | 83.8                          | 195.6                        | 47.2              | 7,000                                | -                                         |
| Triplex mast       | 17.72                | 106.3                         | 262.6                        | 66.1              | -                                    | 2,850                                     |

| DIMENSIONS (in) | C 351 H x4 |
|-----------------|------------|
| А               | 86.22      |
| В               | 12.60      |
| С               | 14.76      |
| D               | 64.76      |
| E               | 70.08      |
| E**             | 80.71      |
| F               | 171.26     |
| G               | 121.65     |
| 1               | 4.72       |
| J               | 1.97       |
| К               | 27.95      |
| L               | 178.74     |
| M               | 24.21      |
| N               | 79.53      |
| 0               | 47.24      |
| Р               | 261.61     |
| S               | 51.57      |
| S***            | 67.32      |
| DIMENSIONS (°)  |            |
| Q               | 14         |
| R               | 10         |
|                 |            |

\*\* Measured with high-lift mast installed \*\*\*Measured for wide axle carriage

Products are subject to modifications without prior notice. Images throughout the spec sheet may refer to non-standard machines or non-available configurations depending on models.