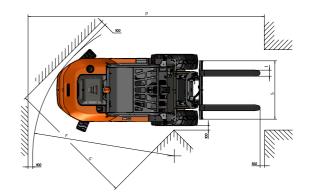

| DIMENSIONS (in) | C 351 H x4 |
|-----------------|------------|
| А               | 86.22      |
| В               | 12.60      |
| С               | 14.76      |
| D               | 64.76      |
| E               | 70.08      |
| E**             | 80.71      |
| F               | 171.26     |
| G               | 121.65     |
| 1               | 4.72       |
| J               | 1.97       |
| К               | 27.95      |
| L               | 178.74     |
| M               | 24.21      |
| N               | 79.53      |
| 0               | 47.24      |
| Р               | 261.61     |
| S               | 51.57      |
| S***            | 67.32      |
| DIMENSIONS (°)  |            |
| Q               | 14         |
| R               | 10         |
|                 |            |