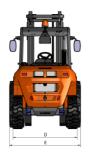

| DIMENSIONS (in) | C 351 H x4 |
|-----------------|------------|
| А               | 86.22      |
| В               | 12.60      |
| С               | 14.76      |
| D               | 64.76      |
| E               | 70.08      |
| E**             | 80.71      |
| F               | 171.26     |
| G               | 121.65     |
| 1               | 4.72       |
| J               | 1.97       |
| К               | 27.95      |
| L               | 178.74     |
| M               | 24.21      |
| N               | 79.53      |
| 0               | 47.24      |
| Р               | 261.61     |
| S               | 51.57      |
| S***            | 67.32      |
| DIMENSIONS (°)  |            |
| Q               | 14         |
| R               | 10         |
|                 |            |